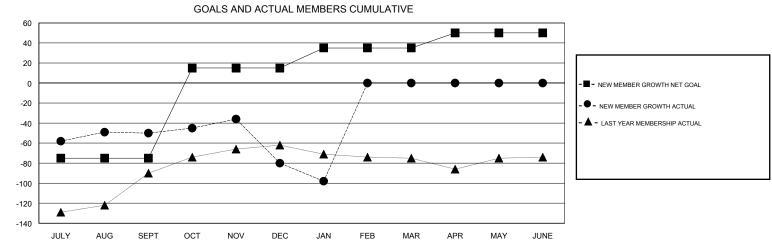

## MONTHLY MEMBERSHIP PROGRESS REPORT

District 2 X1

Results as of: 1/31/2017

| DROPPED CLUBS: 1  DROPPED MEMBERS |          | 33 CLUBS OF 61 ADDED 1 OR MORE NEW MEMBERS | GENDER DISTRIBUTION           MALE         1,169 (67.34%)           FEMALE         567 (32.66%) |  |     |
|-----------------------------------|----------|--------------------------------------------|-------------------------------------------------------------------------------------------------|--|-----|
| DECEASED                          | 12       | CLICK HERE FOR CUMULATIVE                  | TOTAL FAMILY UNIT MEMBERS                                                                       |  | 320 |
| CLUB CANCELLED OTHER              | 4<br>229 | MEMBERSHIP DATA                            | FAMILY MEMBERS PAYING HALF 16 DUES                                                              |  | 166 |
| TOTAL                             | 245      |                                            |                                                                                                 |  |     |