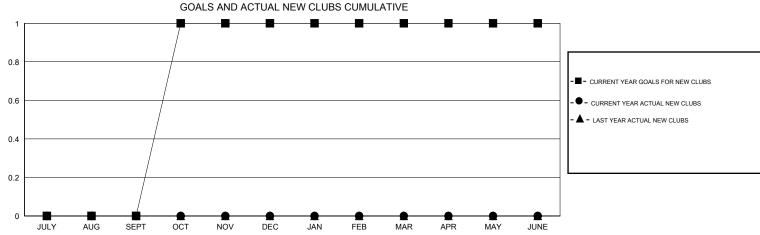

## MONTHLY MEMBERSHIP PROGRESS REPORT

District 2 X1

Results as of: 1/31/2017

| DROPPED CLUBS: 1  DROPPED MEMBERS |          | 33 CLUBS OF 61 ADDED 1 OR MORE NEW MEMBERS | GENDER DISTRIBUTION           MALE         1,169 (67.34%)           FEMALE         567 (32.66%) |  |     |
|-----------------------------------|----------|--------------------------------------------|-------------------------------------------------------------------------------------------------|--|-----|
| DECEASED                          | 12       | CLICK HERE FOR CUMULATIVE                  | TOTAL FAMILY UNIT MEMBERS                                                                       |  | 320 |
| CLUB CANCELLED OTHER              | 4<br>229 | MEMBERSHIP DATA                            | FAMILY MEMBERS PAYING HALF 16 DUES                                                              |  | 166 |
| TOTAL                             | 245      |                                            |                                                                                                 |  |     |