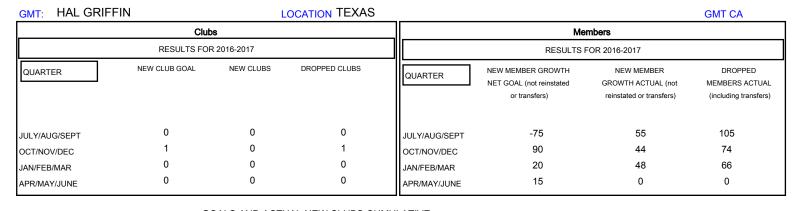

## MONTHLY MEMBERSHIP PROGRESS REPORT

District 2 X1

Results as of: 1/31/2017

| DROPPED CLUBS: 1  DROPPED MEMBERS |          | 33 CLUBS OF 61 ADDED 1 OR MORE NEW MEMBERS | GENDER DISTRIBUTION           MALE         1,169 (67.34%)           FEMALE         567 (32.66%) |  |     |
|-----------------------------------|----------|--------------------------------------------|-------------------------------------------------------------------------------------------------|--|-----|
| DECEASED                          | 12       | CLICK HERE FOR CUMULATIVE                  | TOTAL FAMILY UNIT MEMBERS                                                                       |  | 320 |
| CLUB CANCELLED OTHER              | 4<br>229 | MEMBERSHIP DATA                            | FAMILY MEMBERS PAYING HALF 16 DUES                                                              |  | 166 |
| TOTAL                             | 245      |                                            |                                                                                                 |  |     |